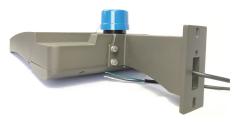

#### Product Features







- AC200-480V;

  Lumileds LED high luminous efficiency and long life.
- Cast aluminium design, better cooling and easy replacement, light quality,

High efficiency LED Driver, the wide range input voltage AC100-277V or

Excellent optical design, greatly improve the light utilization and evenness
 Photocell Control Available(Option)

#### 900w HID/HPS REPLACEMENT







- Product Applications
- NSL LED SHOEBOX Lighting series can be widely used in Urban roads, Industrial areas, Residential areas,
   Sidewalks, Parking lot, Schools, Gardens and etc

LED Tj <85℃

- Structure Features
- Shell materials: Aluminum & PC.
- Finish: Dark Bronze/White
- Net Weight:11.5kgs Unit: mm





| Туре              |               |                      |                   |  |
|-------------------|--------