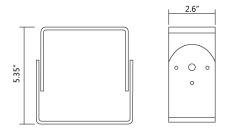

---|-----------|
| Company  | Product | Power     | Voltage    | Color Temp | Finish | IES     | Mount       | Control   |
| New silu | LD      | 06W(60w)  | 27         | 30K(3000K) | D      | T2      | S           | Р         |
| lighting | LED     | 10W(100w) | AC100-277V | 40K(4000K) | Dark   | TypeII  | Slip fitter | 100-277V  |
|          | shoebox | 15W(150W  | 48         | 50K(5000K) | Bronze | Т3      | Т           | Photecell |
|          | light   | 20W(200W) | AC200-480V | 57(5700K)  | w      | TypeIII | Trunnion    |           |
|          |         | 25W(250W) |            | 500K       | White  | T5      | А           |           |
|          |         | 30W(300W) |            |            |        | TypeV   | Arm         |           |

# Accessory Option:

## Trunnion Mount





## Arm







Slip Fitter