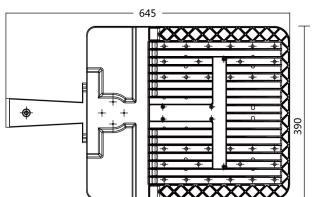

LED Tj <85℃

- Structure Features
- Shell materials: Aluminum & PC.
- Finish: Dark Bronze/White
- Net Weight:11.5kgs Unit: mm

| Туре              |               |                      |                   |  |
|-------------------|---------------|----------------------|-------------------|--|
| Power             | 300w          | Lighting Angle       | Type III          |  |
| Input Voltage     | AC100-277V    | LED Brightness Decay | <5%/6000hrs       |  |
| PF                | >0.95         | Working Life         | >50000hrs         |  |
| Driver Efficiency | >90%          | Working Temperature  | -30-+45°C         |  |
| Luminous Flux     | 39000lm       | Storage Temperature  | -40-+80°C         |  |
| Color Temperature | 5000K         | Protection Level     | Wet Location/IP65 |  |
| CRI               | Ra>80         | Cable                | 3 core,18AWG      |  |
| Proterction       | IP65          | G.W./N.W.            | 13.5KG/11.5KG     |  |
| Size              | 645X390X150mm | Packing size         | 680X470X190mm     |  |