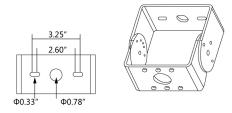

-|-----------|
| Company  | Product | Power     | Voltage    | Color Temp | Finish | IES     | Mount       | Control   |
| New silu | LD      | 06W(60w)  | 27         | 30K(3000K) | D      | T2      | S           | Р         |
| lighting | LED     | 10W(100w) | AC100-277V | 40K(4000K) | Dark   | TypeII  | Slip fitter | 100-277V  |
|          | shoebox | 15W(150W  | 48         | 50K(5000K) | Bronze | Т3      | Т           | Photecell |
|          | light   | 20W(200W) | AC200-480V | 57(5700K)  | w      | TypeIII | Trunnion    |           |
|          |         | 25W(250W) |            | 500K       | White  | T5      | А           |           |
|          |         | 30W(300W) |            |            |        | TypeV   | Arm         |           |

# Accessory Option:

## Trunnion Mount





## Arm







Slip Fitter