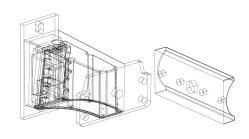

| Company  | Product | Power     | Voltage    | Color Temp | Finish | IES     | Mount       | Control   |
| New silu | LD      | 06W(60w)  | 27         | 30K(3000K) | D      | T2      | S           | Р         |
| lighting | LED     | 10W(100w) | AC100-277V | 40K(4000K) | Dark   | TypeII  | Slip fitter | 100-277V  |
|          | shoebox | 15W(150W  | 48         | 50K(5000K) | Bronze | Т3      | Т           | Photecell |
|          | light   | 20W(200W) | AC200-480V | 57(5700K)  | w      | TypeIII | Trunnion    |           |
|          |         | 25W(250W) |            | 500K       | White  | T5      | А           |           |
|          |         | 30W(300W) |            |            |        | TypeV   | Arm         |           |

# Accessory Option:

## Trunnion Mount





## Arm







Slip Fitter