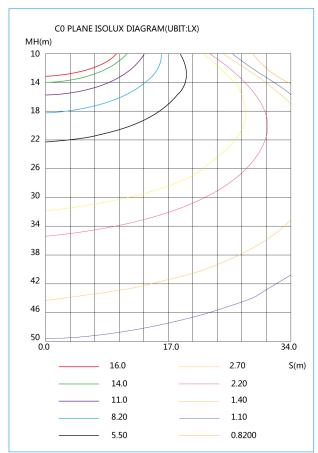

------|--|
| Power             | 300w          | Lighting Angle       | Type III          |  |
| Input Voltage     | AC100-277V    | LED Brightness Decay | <5%/6000hrs       |  |
| PF                | >0.95         | Working Life         | >50000hrs         |  |
| Driver Efficiency | >90%          | Working Temperature  | -30-+45°C         |  |
| Luminous Flux     | 39000lm       | Storage Temperature  | -40-+80°C         |  |
| Color Temperature | 5000K         | Protection Level     | Wet Location/IP65 |  |
| CRI               | Ra>80         | Cable                | 3 core,18AWG      |  |
| Proterction       | IP65          | G.W./N.W.            | 13.5KG/11.5KG     |  |
| Size              | 645X390X150mm | Packing size         | 680X470X190mm     |  |

## ■ Photometry and Type VS:





### ORDERING INFORMATION

EXAMPLE: NSL-LD 06W 27-57K-D-T3-S-P

| NSL      | LD      | 06W       | 27         | 57K        | D      | Т3      | S           | Р         |
|----------|---------|-----------|------------|------------|--------|---------|-------------|-----------|
| Company  | Product | Power     | Voltage    | Color Temp | Finish | IES     | Mount       | Control   |
| New silu | LD      | 06W(60w)  | 27         | 30K(3000K) | D      | T2      | S           | Р         |
| lighting | LED     | 10W(100w) | AC100-277V | 40K(4000K) | Dark   | TypeII  | Slip fitter | 100-277V  |
|          | shoebox | 15W(150W  | 48         | 50K(5000K) | Bronze | Т3      | Т           | Photecell |
|          | light   | 20W(200W) | AC200-480V | 57(5700K)  | w      | TypeIII | Trunnion    |