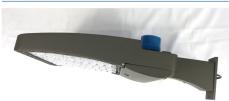

#### Product Features







- AC200-480V;

  Lumileds LED high luminous efficiency and long life.
- Cast aluminium design, better cooling and easy replacement, light quality,

High efficiency LED Driver, the wide range input voltage AC100-277V or

Excellent optical design, greatly improve the light utilization and evenness
 Photocell Control Available(Option)

#### 900w HID/HPS REPLACEMENT







- Product Applications
- NSL LED SHOEBOX Lighting series can be widely used in Urban roads, Industrial areas, Residential areas,
   Sidewalks, Parking lot, Schools, Gardens and etc

LED Tj <85℃

- Structure Features
- Shell materials: Aluminum & PC.
- Finish: Dark Bronze/White
- Net Weight:11.5kgs Unit: mm





| Туре              |               |                      |                   |  |
|-------------------|------