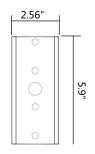

-|
| Company  | Product | Power     | Voltage    | Color Temp | Finish | IES     | Mount       | Control   |
| New silu | LD      | 06W(60w)  | 27         | 30K(3000K) | D      | T2      | S           | Р         |
| lighting | LED     | 10W(100w) | AC100-277V | 40K(4000K) | Dark   | TypeII  | Slip fitter | 100-277V  |
|          | shoebox | 15W(150W  | 48         | 50K(5000K) | Bronze | Т3      | Т           | Photecell |
|          | light   | 20W(200W) | AC200-480V | 57(5700K)  | w      | TypeIII | Trunnion    |           |
|          |         | 25W(250W) |            | 500K       | White  | T5      | А           |           |
|          |         | 30W(300W) |            |            |        | TypeV   | Arm         |           |

# Accessory Option:

## Trunnion Mount





## Arm







Slip Fitter