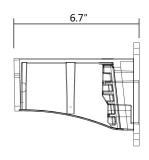

---|
| Company  | Product | Power     | Voltage    | Color Temp | Finish | IES     | Mount       | Control   |
| New silu | LD      | 06W(60w)  | 27         | 30K(3000K) | D      | T2      | S           | Р         |
| lighting | LED     | 10W(100w) | AC100-277V | 40K(4000K) | Dark   | TypeII  | Slip fitter | 100-277V  |
|          | shoebox | 15W(150W  | 48         | 50K(5000K) | Bronze | Т3      | Т           | Photecell |
|          | light   | 20W(200W) | AC200-480V | 57(5700K)  | w      | TypeIII | Trunnion    |           |
|          |         | 25W(250W) |            | 500K       | White  | T5      | А           |           |
|          |         | 30W(300W) |            |            |        | TypeV   | Arm         |           |

# Accessory Option:

## Trunnion Mount





## Arm







Slip Fitter