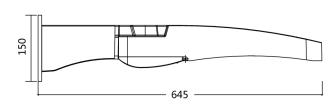

LED Tj <85℃

- Structure Features
- Shell materials: Aluminum & PC.
- Finish: Dark Bronze/White
- Net Weight:11.5kgs Unit: mm

| Туре              |               |                      |                   |  |
|-------------------|---------------|----------------------|-------------------|--|
| Power             | 300w          | Lighting Angle       | Type III          |  |
| Input Voltage     | AC100-277V    | LED Brightness Decay | <5%/6000hrs       |  |
| PF                | >0.95         | Working Life         | >50000hrs         |  |
| Driver Efficiency | >90%          | Working Temperature  | -30-+45°C         |  |
| Luminous Flux     | 39000lm       | Storage Temperature  | -40-+80°C         |  |
| Color Temperature | 5000K         | Protection Level     | Wet Location/IP65 |  |
| CRI               | Ra>80         | Cable                | 3 core,18AWG      |  |
| Proterction       | IP65          | G.W./N.W.            | 13.5KG/11.5KG     |  |
| Size              | 645X390X150mm | Packing size         | 680X470X190mm     |  |