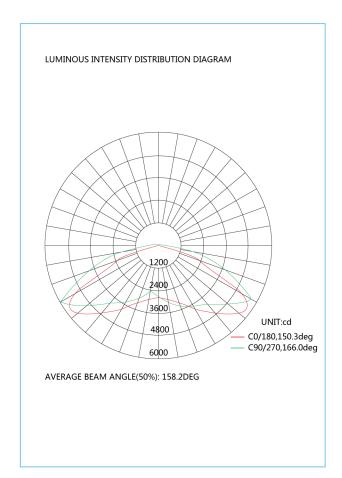

--------|--|
| Power             | 300w          | Lighting Angle       | Type III          |  |
| Input Voltage     | AC100-277V    | LED Brightness Decay | <5%/6000hrs       |  |
| PF                | >0.95         | Working Life         | >50000hrs         |  |
| Driver Efficiency | >90%          | Working Temperature  | -30-+45°C         |  |
| Luminous Flux     | 39000lm       | Storage Temperature  | -40-+80°C         |  |
| Color Temperature | 5000K         | Protection Level     | Wet Location/IP65 |  |
| CRI               | Ra>80         | Cable                | 3 core,18AWG      |  |
| Proterction       | IP65          | G.W./N.W.            | 13.5KG/11.5KG     |  |
| Size              | 645X390X150mm | Packing size         | 680X470X190mm     |  |

## ■ Photometry and Type VS:





### ORDERING INFORMATION

EXAMPLE: NSL-LD 06W 27-57K-D-T3-S-P

| NSL      | LD      | 06W       | 27         | 57K        | D      | Т3      | S           | Р         |
|----------|---------|-----------|------------|------------|--------|---------|-------------|-----------|
| Company  | Product | Power     | Voltage    | Color Temp | Finish | IES     | Mount       | Control   |
| New silu | LD      | 06W(60w)  | 27         | 30K(3000K) | D      | T2      | S           | Р         |
| lighting | LED     | 10W(100w) | AC100-277V | 40K(4000K) | Dark   | TypeII  | Slip fitter | 100-277V  |
|          | shoebox | 15W(150W  | 48         | 50K(5000K) | Bronze | Т3      | Т           | Photecell |
|          | light   | 20W(200W) | AC200-480V | 57(5700K)  | w      | TypeIII | Trunnion    |