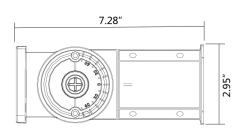

roduct | Power     | Voltage    | Color Temp | Finish | IES     | Mount       | Control   |
| New silu | LD      | 06W(60w)  | 27         | 30K(3000K) | D      | T2      | S           | Р         |
| lighting | LED     | 10W(100w) | AC100-277V | 40K(4000K) | Dark   | TypeII  | Slip fitter | 100-277V  |
|          | shoebox | 15W(150W  | 48         | 50K(5000K) | Bronze | Т3      | Т           | Photecell |
|          | light   | 20W(200W) | AC200-480V | 57(5700K)  | w      | TypeIII | Trunnion    |           |
|          |         | 25W(250W) |            | 500K       | White  | T5      | А           |           |
|          |         | 30W(300W) |            |            |        | TypeV   | Arm         |           |

# Accessory Option:

## Trunnion Mount





## Arm







Slip Fitter